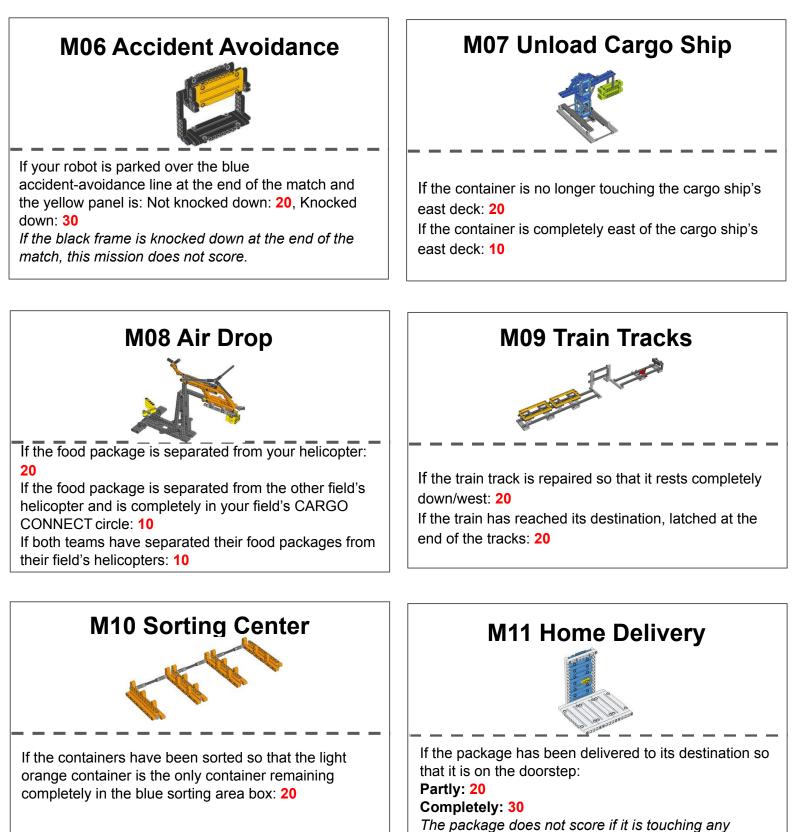

**Instructions:** Print out. Cut along solid line. Create a tent fold along the dashed line. Place near matching mission model.

If the food package is separated from your helicopter: 20

If the food package is separated from the other field's helicopter and is completely in your field's CARGO CONNECT circle: 10

If both teams have separated their food packages from their field's helicopters: 10

If the train track is repaired so that it rests completely down/west: 20

If the train has reached its destination, latched at the end of the tracks: 20