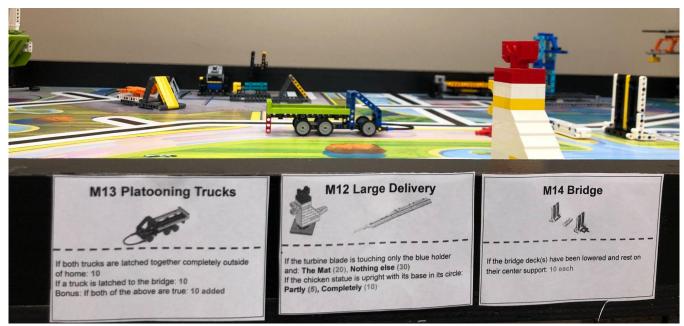

If both teams have separated their food packages from their field's helicopters: 10

If the train track is repaired so that it rests completely down/west: 20

If the train has reached its destination, latched at the end of the tracks: 20