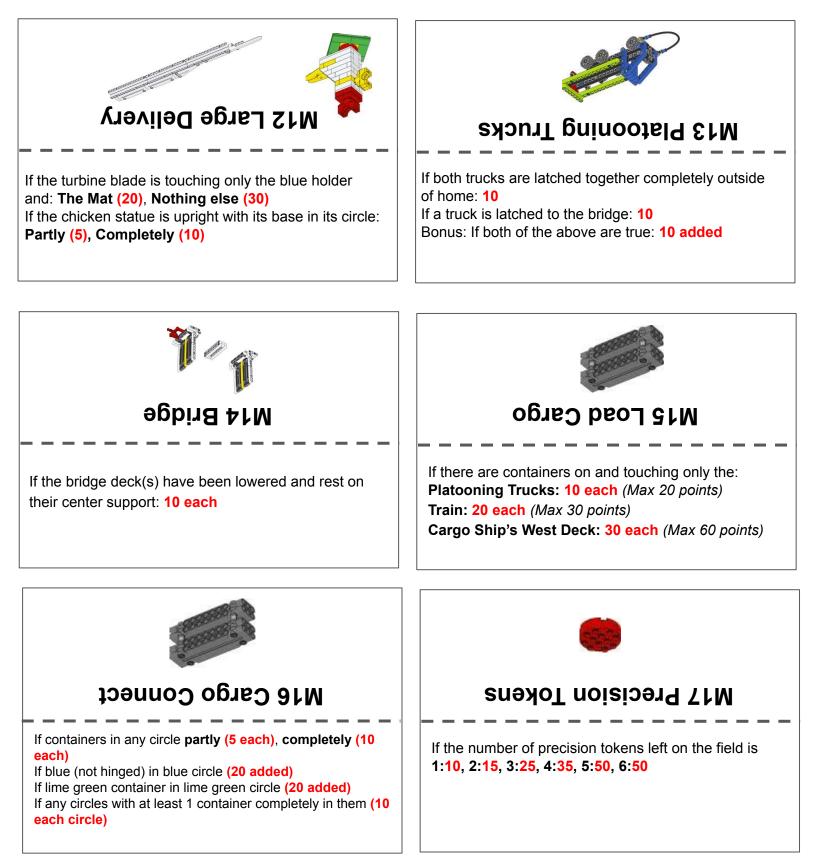

**Instructions:** Print out. Cut along solid line. Create a tent fold along the dashed line. Place near matching mission model.

If the food package is separated from your helicopter: 20

If the food package is separated from the other field's helicopter and is completely in your field's CARGO CONNECT circle: 10

If both teams have separated their food packages from their field's helicopters: 10

If the train track is repaired so that it rests completely down/west: 20

If the train has reached its destination, latched at the end of the tracks: 20