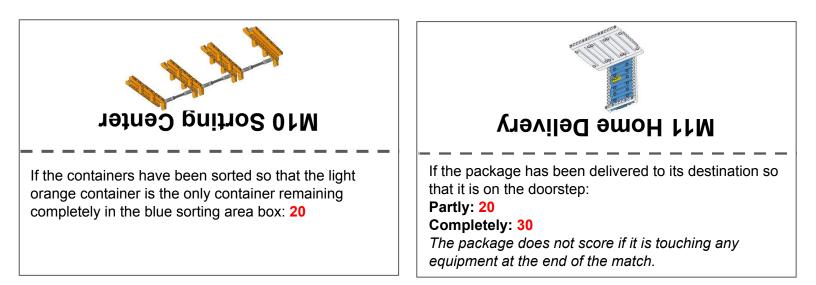

If both teams have separated their food packages from their field's helicopters: 10

If the train track is repaired so that it rests completely down/west: 20

If the train has reached its destination, latched at the end of the tracks: 20