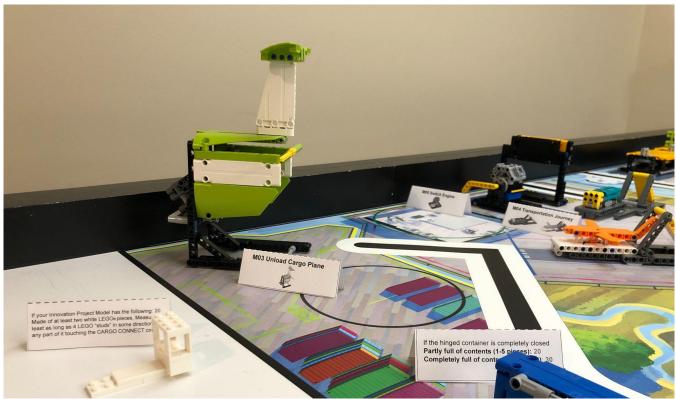

**Instructions:** Print out. Cut along solid line. Create a tent fold along the dashed line. Place near matching mission model.

If the food package is separated from your helicopter: 20

If the food package is separated from the other field's helicopter and is completely in your field's CARGO CONNECT circle: 10