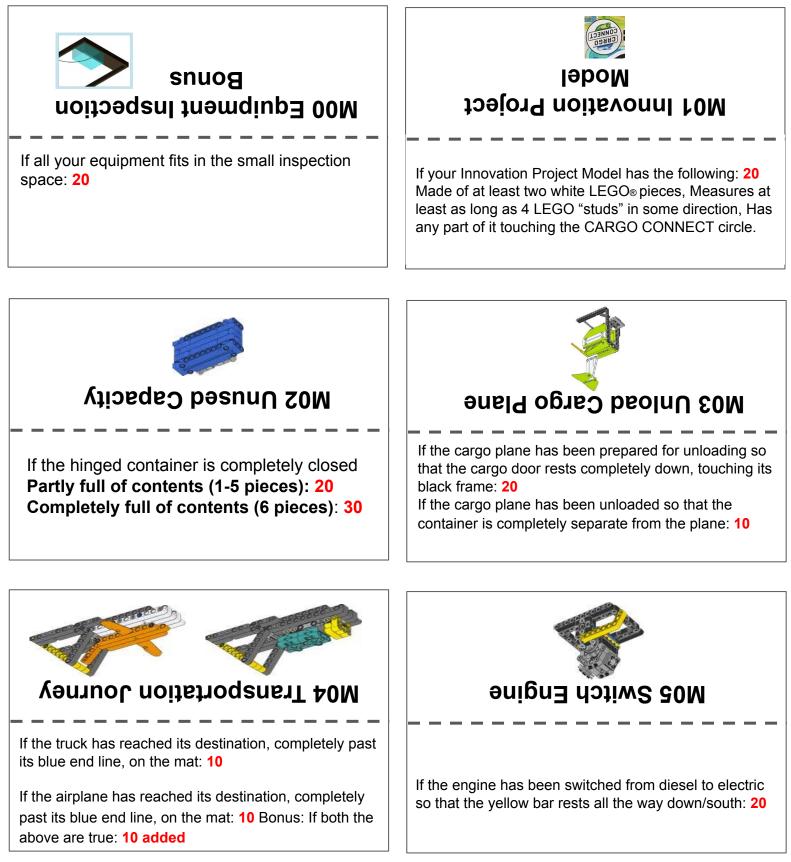

#### Learn the Missions

TEAM NAME: TEAM NUMBER:

Version 1: Fold and place on table

Version 2: Use tape to stick along table wall.

**Instructions:** Print out. Cut along solid line. Create a tent fold along the dashed line. Place near matching mission model.

**Instructions:** Print out. Cut along solid line. Create a tent fold along the dashed line. Place near matching mission model.

If the food package is separated from your helicopter: 20

If the food package is separated from the other field's helicopter and is completely in your field's CARGO CONNECT circle: 10

If both teams have separated their food packages from their field's helicopters: 10

If the train track is repaired so that it rests completely down/west: 20

If the train has reached its destination, latched at the end of the tracks: 20