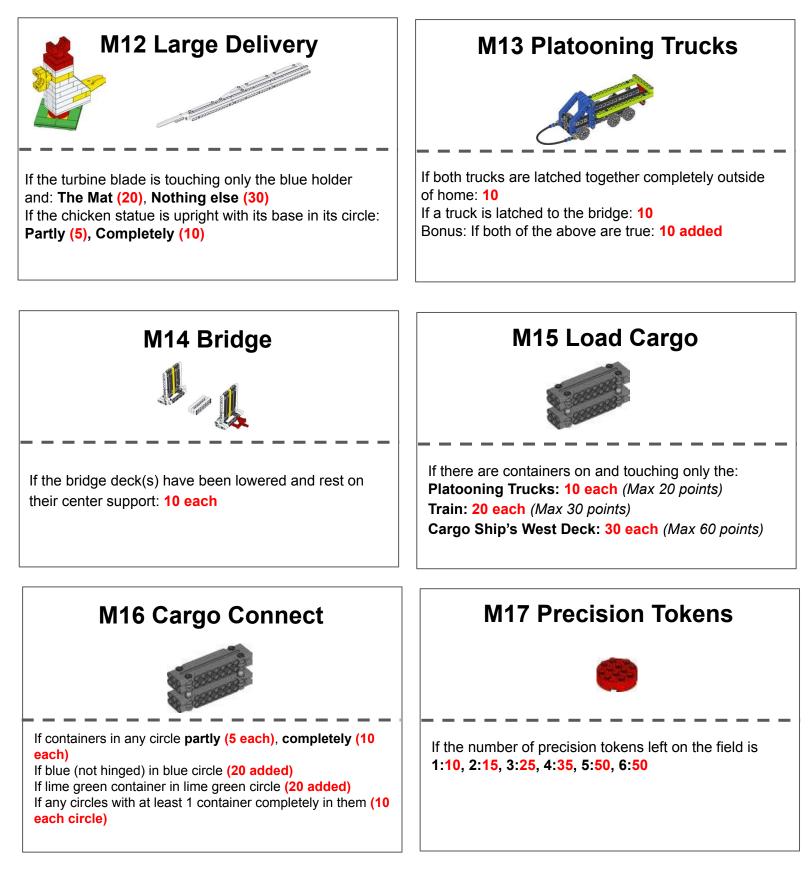

e other field's helicopter and is completely in your field's CARGO CONNECT circle: 10

If both teams have separated their food packages from their field's helicopters: 10



If the train track is repaired so that it rests completely down/west: 20

If the train has reached its destination, latched at the end of the tracks: 20





**Instructions:** Print out. Cut along solid line. Create a tent fold along the dashed line. Place near matching mission model.





**Instructions:** Print out. Cut along solid line. Tape to the outside of your robot game table





**Instructions:** Print out. Cut along solid line. Tape to the outside of your robot game table



equipment at the end of the match.



**Instructions:** Print out. Cut along solid line. Tape to the outside of your robot game table