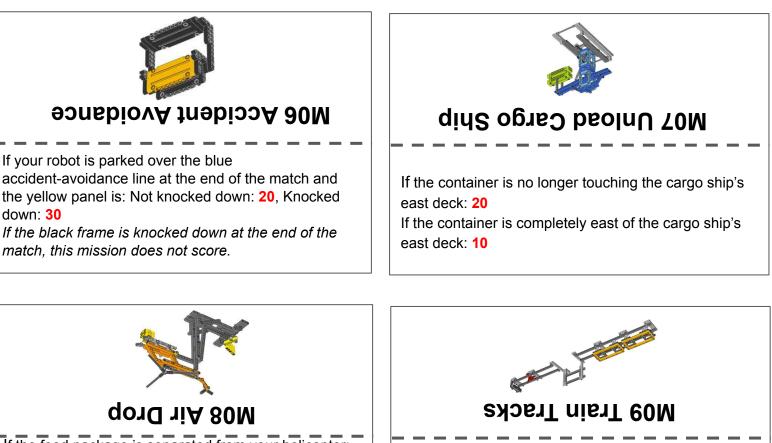

**Instructions:** Print out. Cut along solid line. Create a tent fold along the dashed line. Place near matching mission model.

If the food package is separated from your helicopter: 20

If the food package is separated from the other field's helicopter and is completely in your field's CARGO CONNECT circle: 10

If both teams have separated their food packages from their field's helicopters: 10

If the train track is repaired so that it rests completely down/west: 20

If the train has reached its destination, latched at the end of the tracks: 20