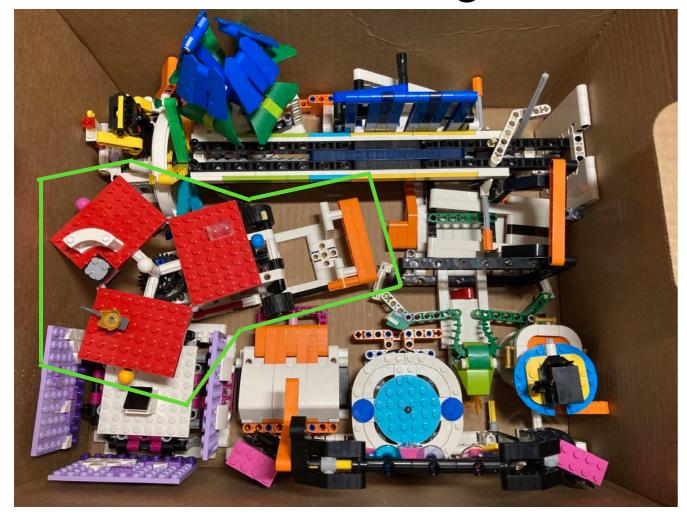

ankers Box

One sandwich size zip bag
Two snack size zip bags





20230912 Prepared by MK Baldwin, SC FLL Head Referee

### Remove Loose Pieces

Put 6 Precision Tokens and 7 orange mini-figs in one snack size zip bag



Put mini-figs from mission models into another snack size zip bag



Put 5 Expert mission model mini-figs into a sandwich size zip bag.



< 9 colored mini-figs plus clear panel from Music Concert

#### **Music Concert mission model**



## Immersive Experience mission model







Actuator from Rolling Camera mission model



#### **Virtual Reality Artist mission model**



#### **Augmented Reality mission model**



#### **Sound Mixer mission model**



**Light Show Tower mission model** 

Carefully slide into place; grey pole up.



#### **Theater Scene Change model**



**Zip Bags of Loose Pieces** 



# Movie Set (Boat)









# Rolling Camera (track)





Split the track into two sections 2 Leave the pylon intact on the longer segment

at the 3rd dark blue tile

3 Lay the track pieces on top



### Restore mini-figs to mission models















Lt Blue @ high hips

**Start & End Position for Experts** 



© FLLTutorials.com, 2023

# Repair Augmented Reality mission model