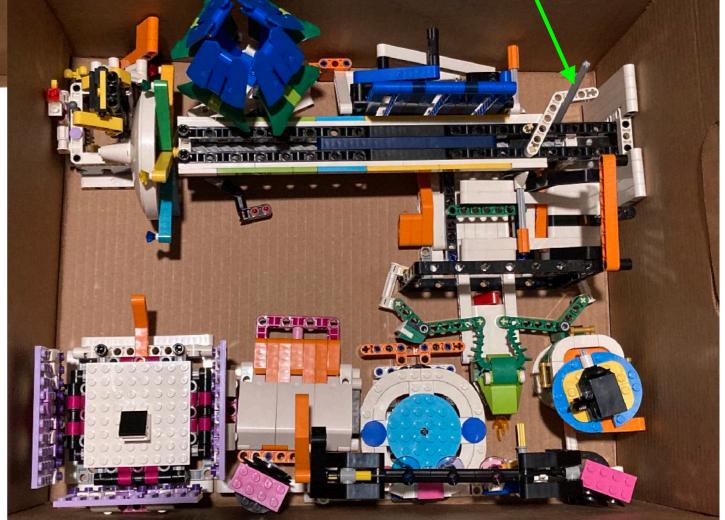

# Packing Instructions

Standard size Bankers Box

One sandwich size zip bag
Two snack size zip bags

20230912 Prepared by MK Baldwin, SC FLL Head Referee

### Remove Loose Pieces

Put 6 Precision Tokens and 7 orange mini-figs in one snack size zip bag

Put mini-figs from mission models into another snack size zip bag

Put 5 Expert mission model mini-figs into a sandwich size zip bag.