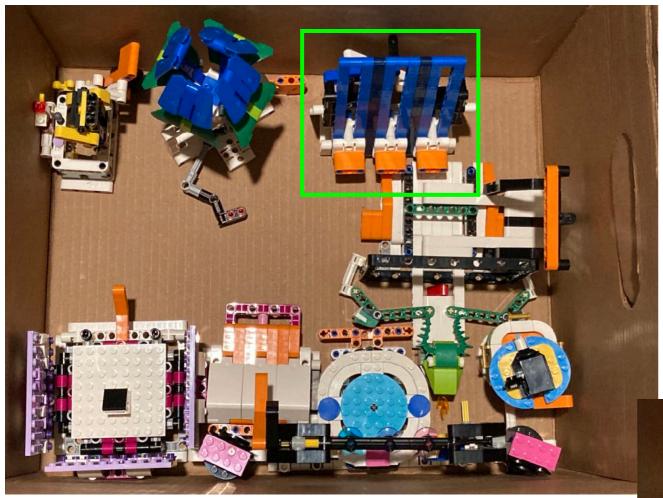

#### **Sound Mixer mission model**

**Light Show Tower mission model** 

Carefully slide into place; grey pole up.