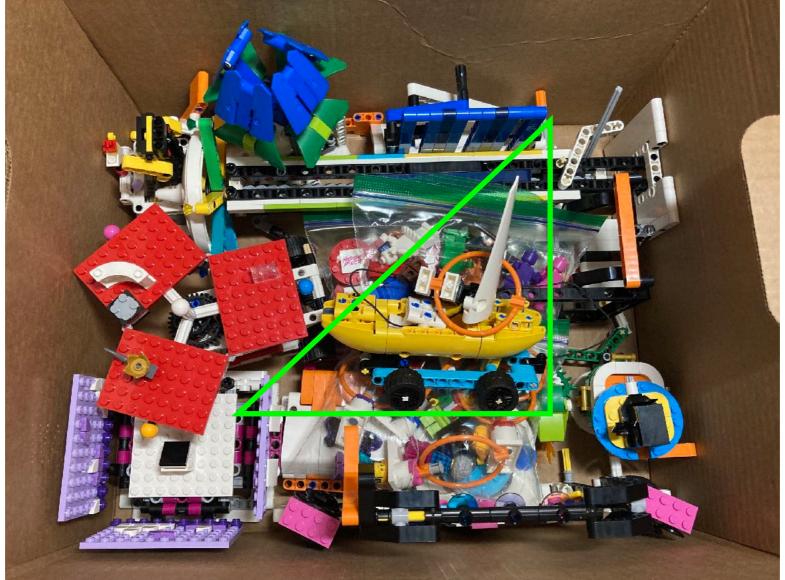

# Packing Instructions

Standard size Bankers Box

One sandwich size zip bag
Two snack size zip bags

20230912 Prepared by MK Baldwin, SC FLL Head Referee

### Remove Loose Pieces

Put 6 Precision Tokens and 7 orange mini-figs in one snack size zip bag

Put mini-figs from mission models into another snack size zip bag

Put 5 Expert mission model mini-figs into a sandwich size zip bag.