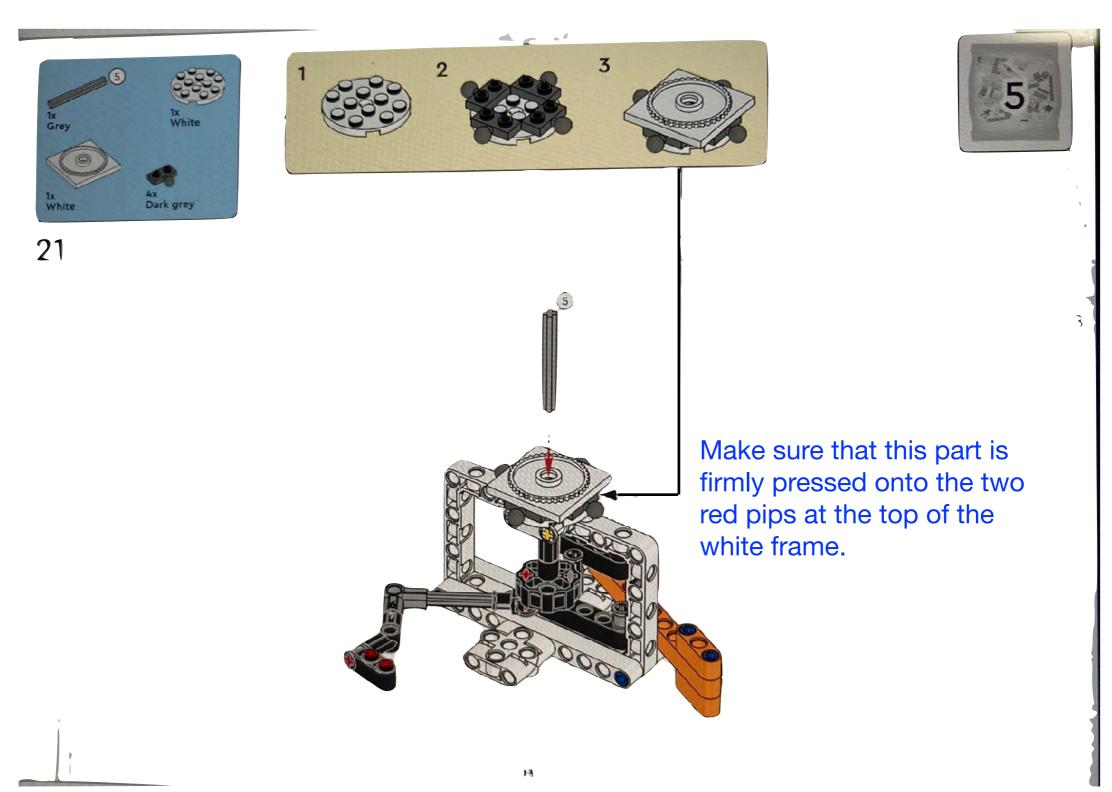

### **Music Concert mission model**



## Immersive Experience mission model







Actuator from Rolling Camera mission model



#### **Virtual Reality Artist mission model**



#### **Augmented Reality mission model**



#### **Sound Mixer mission model**



**Light Show Tower mission model** 

Carefully slide into place; grey pole up.



#### **Theater Scene Change model**



**Zip Bags of Loose Pieces** 



# Movie Set (Boat)









# Rolling Camera (track)





Split the track into two sections 2 Leave the pylon intact on the longer segment

at the 3rd dark blue tile

3 Lay the track pieces on top



### Restore mini-figs to mission models















Lt Blue @ high hips

**Start & End Position for Experts** 



© FLLTutorials.com, 2023

# Repair Augmented Reality mission model