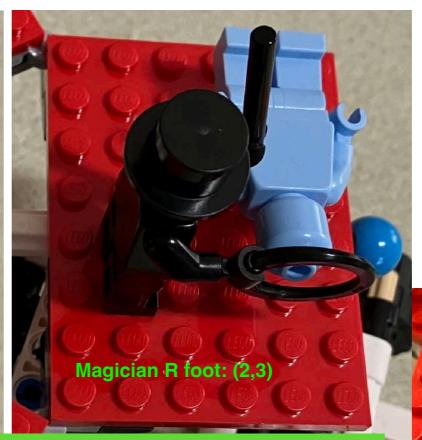

### Restore mini-figs to mission models

Lt Blue @ high hips

**Start & End Position for Experts** 

© FLLTutorials.com, 2023