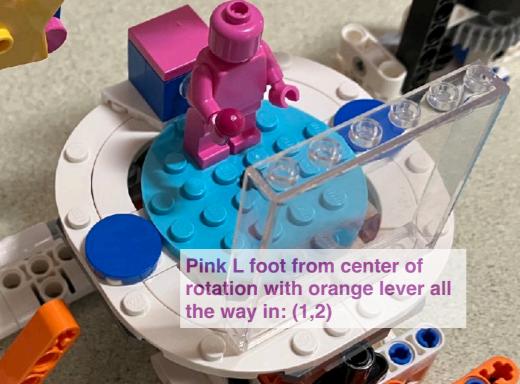

Put 5 Expert mission model mini-figs into a sandwich size zip bag.



< 9 colored mini-figs plus clear panel from Music Concert

#### **Music Concert mission model**



## Immersive Experience mission model







Actuator from Rolling Camera mission model



#### **Virtual Reality Artist mission model**



#### **Augmented Reality mission model**



#### **Sound Mixer mission model**



**Light Show Tower mission model** 

Carefully slide into place; grey pole up.



#### **Theater Scene Change model**



**Zip Bags of Loose Pieces** 



# Movie Set (Boat)









# Rolling Camera (track)





Split the track into two sections 2 Leave the pylon intact on the longer segment

at the 3rd dark blue tile

3 Lay the track pieces on top



### Restore mini-figs to mission models















Lt Blue @ high hips

**Start & End Position for Experts** 



© FLLTutorials.com, 2023

# Repair Augmented Reality mission model