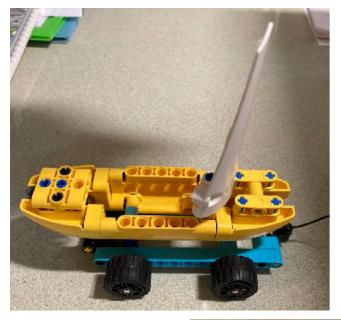

p bags





20230912 Prepared by MK Baldwin, SC FLL Head Referee

### Remove Loose Pieces

Put 6 Precision Tokens and 7 orange mini-figs in one snack size zip bag



Put mini-figs from mission models into another snack size zip bag



Put 5 Expert mission model mini-figs into a sandwich size zip bag.



< 9 colored mini-figs plus clear panel from Music Concert

#### **Music Concert mission model**



## Immersive Experience mission model







Actuator from Rolling Camera mission model



#### **Virtual Reality Artist mission model**



#### **Augmented Reality mission model**



#### **Sound Mixer mission model**



**Light Show Tower mission model** 

Carefully slide into place; grey pole up.



#### **Theater Scene Change model**



**Zip Bags of Loose Pieces** 



# Movie Set (Boat)









# Rolling Camera (track)





Split the track into two sections 2 Leave the pylon intact on the longer segment

at the 3rd dark blue tile

3 Lay the track pieces on top



### Restore mini-figs to mission models















Lt Blue @ high hips

**Start & End Position for Experts** 



© FLLTutorials.com, 2023

# Repair Augmented Reality mission model