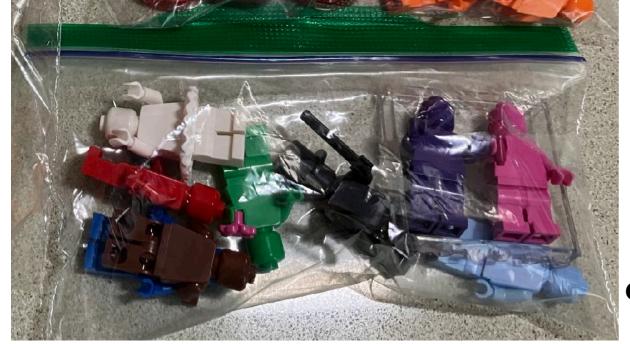

### Remove Loose Pieces

Put 6 Precision Tokens and 7 orange mini-figs in one snack size zip bag

Put mini-figs from mission models into another snack size zip bag

Put 5 Expert mission model mini-figs into a sandwich size zip bag.

### Restore mini-figs to mission models

Lt Blue @ high hips

**Start & End Position for Experts** 

© FLLTutorials.com, 2023