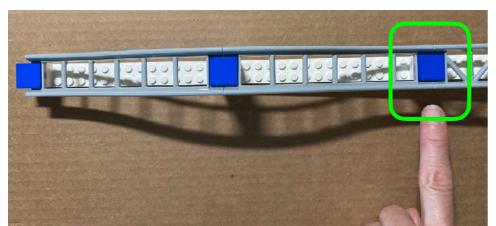

# Rolling Camera (track)

Split the track into two sections 2 Leave the pylon intact on the longer segment

at the 3rd dark blue tile

3 Lay the track pieces on top