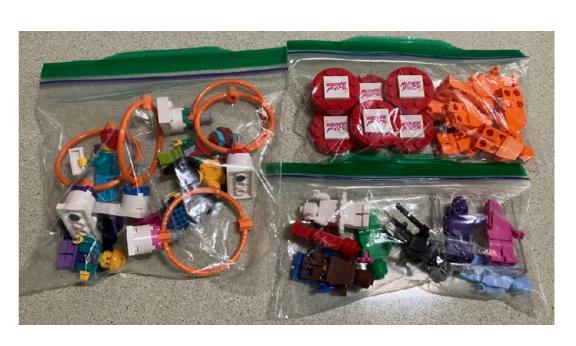

### Remove Loose Pieces

Put 6 Precision Tokens and 7 orange mini-figs in one snack size zip bag

Put mini-figs from mission models into another snack size zip bag

Put 5 Expert mission model mini-figs into a sandwich size zip bag.

< 9 colored mini-figs plus clear panel from Music Concert