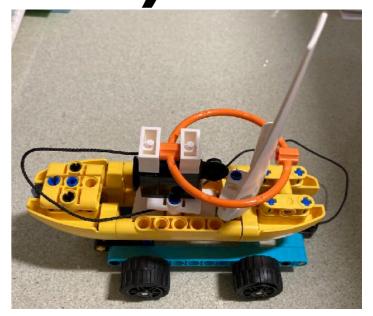

gs





20230912 Prepared by MK Baldwin, SC FLL Head Referee

### Remove Loose Pieces

Put 6 Precision Tokens and 7 orange mini-figs in one snack size zip bag



Put mini-figs from mission models into another snack size zip bag



Put 5 Expert mission model mini-figs into a sandwich size zip bag.



< 9 colored mini-figs plus clear panel from Music Concert

#### **Music Concert mission model**



## Immersive Experience mission model







Actuator from Rolling Camera mission model



#### **Virtual Reality Artist mission model**



#### **Augmented Reality mission model**



#### **Sound Mixer mission model**



**Light Show Tower mission model** 

Carefully slide into place; grey pole up.



#### **Theater Scene Change model**



**Zip Bags of Loose Pieces** 



# Movie Set (Boat)









# Rolling Camera (track)





Split the track into two sections 2 Leave the pylon intact on the longer segment

at the 3rd dark blue tile

3 Lay the track pieces on top



### Restore mini-figs to mission models















Lt Blue @ high hips

**Start & End Position for Experts** 



© FLLTutorials.com, 2023

# Repair Augmented Reality mission model