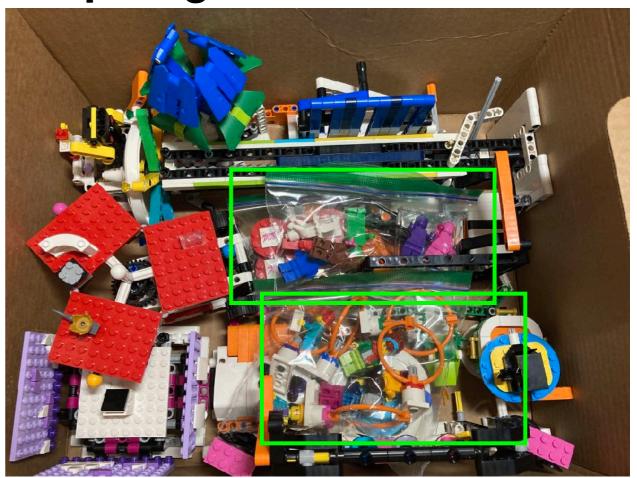

### Remove Loose Pieces

Put 6 Precision Tokens and 7 orange mini-figs in one snack size zip bag

Put mini-figs from mission models into another snack size zip bag

Put 5 Expert mission model mini-figs into a sandwich size zip bag.

#### **Theater Scene Change model**

**Zip Bags of Loose Pieces** 