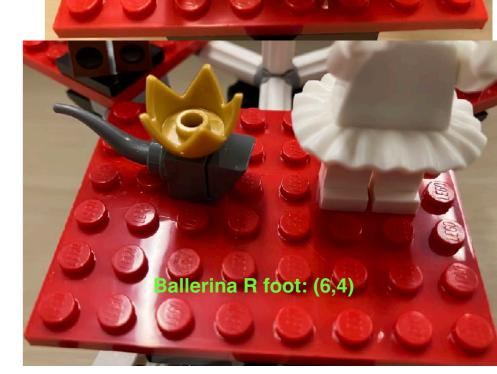

Put 5 Expert mission model mini-figs into a sandwich size zip bag.



< 9 colored mini-figs plus clear panel from Music Concert

#### **Music Concert mission model**



## Immersive Experience mission model







Actuator from Rolling Camera mission model



#### **Virtual Reality Artist mission model**



#### **Augmented Reality mission model**



#### **Sound Mixer mission model**



**Light Show Tower mission model** 

Carefully slide into place; grey pole up.



#### **Theater Scene Change model**



**Zip Bags of Loose Pieces** 



# Movie Set (Boat)









# Rolling Camera (track)





Split the track into two sections 2 Leave the pylon intact on the longer segment

at the 3rd dark blue tile

3 Lay the track pieces on top



### Restore mini-figs to mission models















Lt Blue @ high hips

**Start & End Position for Experts** 



© FLLTutorials.com, 2023

# Repair Augmented Reality mission model