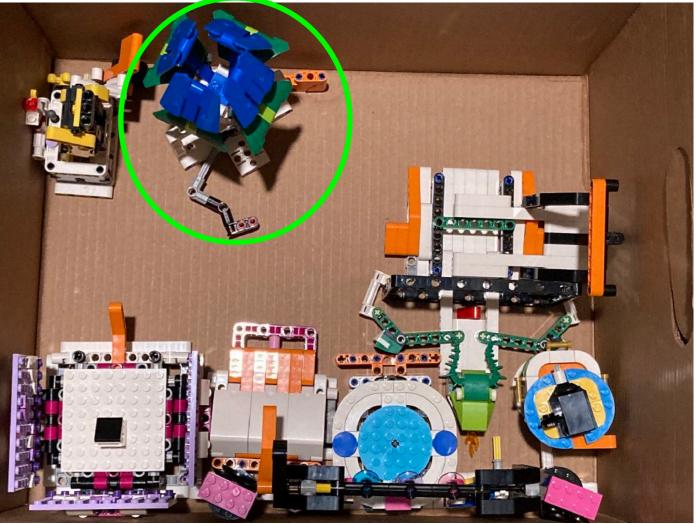

# MASTER PIECE

# Packing Instructions

Standard size Bankers Box

One sandwich size zip bag
Two snack size zip bags





20230912 Prepared by MK Baldwin, SC FLL Head Referee

### Remove Loose Pieces

Put 6 Precision Tokens and 7 orange mini-figs in one snack size zip bag



Put mini-figs from mission models into another snack size zip bag



Put 5 Expert mission model mini-figs into a sandwich size zip bag.



< 9 colored mini-figs plus clear panel from Music Concert

#### **Music Concert mission model**



## Immersive Experience mission model







Actuator from Rolling Camera mission model



#### **Virtual Reality Artist mission model**



#### **Augmented Reality mission model**



#### **Sound Mixer mission model**



**Light Show Tower mission model** 

Carefully slide into place; grey pole up.



#### **Theater Scene Change model**



**Zip Bags of Loose Pieces** 



# Movie Set (Boat)









# Rolling Camera (track)





Split the track into two sections 2 Leave the pylon intact on the longer segment

at the 3rd dark blue tile

3 Lay the track pieces on top



### Restore mini-figs to mission models















Lt Blue @ high hips

**Start & End Position for Experts** 



© FLLTutorials.com, 2023

# Repair Augmented Reality mission model