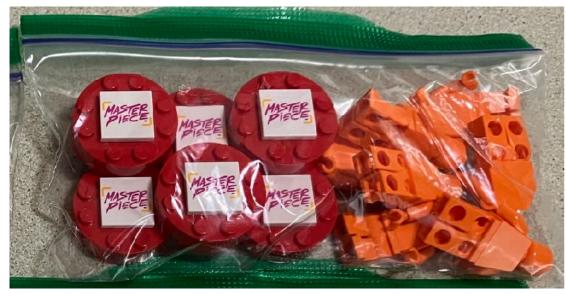

### Remove Loose Pieces

Put 6 Precision Tokens and 7 orange mini-figs in one snack size zip bag

Put mini-figs from mission models into another snack size zip bag

Put 5 Expert mission model mini-figs into a sandwich size zip bag.