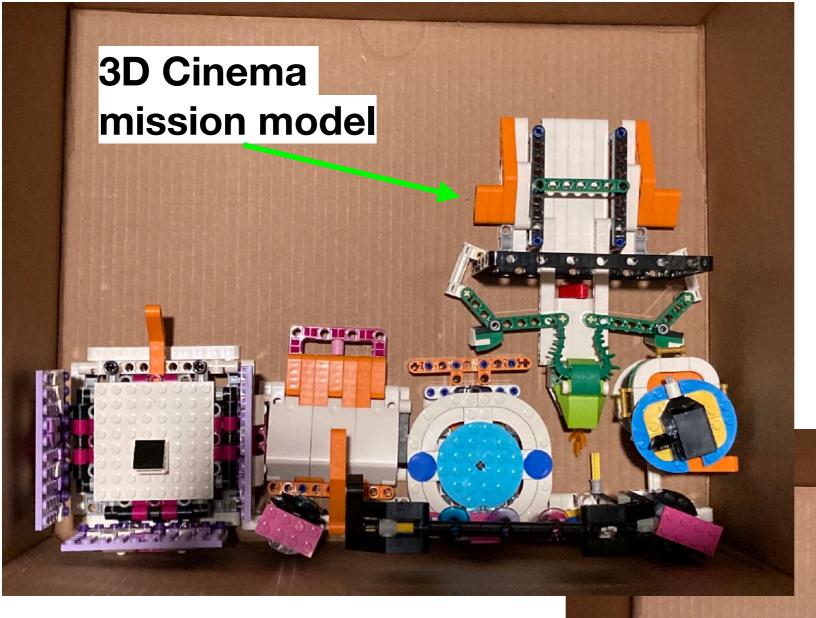

# MASTER PIECE

# Packing Instructions

Standard size Bankers Box

One sandwich size zip bag
Two snack size zip bags





20230912 Prepared by MK Baldwin, SC FLL Head Referee

### Remove Loose Pieces

Put 6 Precision Tokens and 7 orange mini-figs in one snack size zip bag



Put mini-figs from mission models into another snack size zip bag



Put 5 Expert mission model mini-figs into a sandwich size zip bag.



< 9 colored mini-figs plus clear panel from Music Concert

#### **Music Concert mission model**



## Immersive Experience mission model







Actuator from Rolling Camera mission model



#### **Virtual Reality Artist mission model**



#### **Augmented Reality mission model**



#### **Sound Mixer mission model**



**Light Show Tower mission model** 

Carefully slide into place; grey pole up.



#### **Theater Scene Change model**



**Zip Bags of Loose Pieces** 



# Movie Set (Boat)









# Rolling Camera (track)





Split the track into two sections 2 Leave the pylon intact on the longer segment

at the 3rd dark blue tile

3 Lay the track pieces on top



### Restore mini-figs to mission models















Lt Blue @ high hips

**Start & End Position for Experts** 



© FLLTutorials.com, 2023

# Repair Augmented Reality mission model