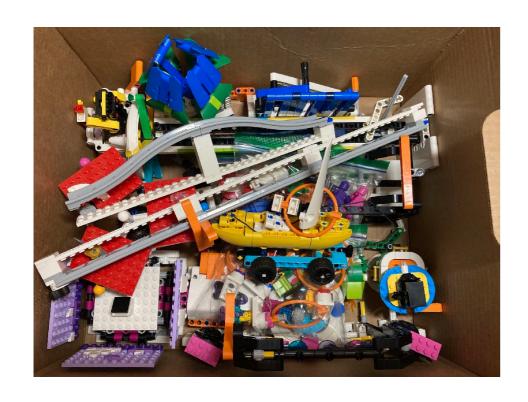

### Remove Loose Pieces

Put 6 Precision Tokens and 7 orange mini-figs in one snack size zip bag

Put mini-figs from mission models into another snack size zip bag

Put 5 Expert mission model mini-figs into a sandwich size zip bag.

#### **Theater Scene Change model**

**Zip Bags of Loose Pieces** 