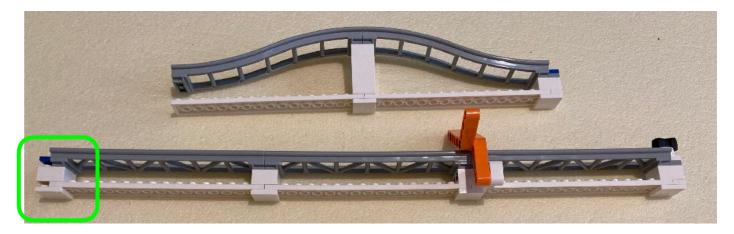

# Rolling Camera (track)

Split the track into two sections 2 Leave the pylon intact on the longer segment

at the 3rd dark blue tile

3 Lay the track pieces on top