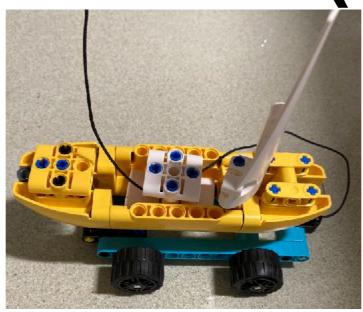

bags





20230912 Prepared by MK Baldwin, SC FLL Head Referee

### Remove Loose Pieces

Put 6 Precision Tokens and 7 orange mini-figs in one snack size zip bag



Put mini-figs from mission models into another snack size zip bag



Put 5 Expert mission model mini-figs into a sandwich size zip bag.



< 9 colored mini-figs plus clear panel from Music Concert

#### **Music Concert mission model**



## Immersive Experience mission model







Actuator from Rolling Camera mission model



#### **Virtual Reality Artist mission model**



#### **Augmented Reality mission model**



#### **Sound Mixer mission model**



**Light Show Tower mission model** 

Carefully slide into place; grey pole up.



#### **Theater Scene Change model**



**Zip Bags of Loose Pieces** 



# Movie Set (Boat)









# Rolling Camera (track)





Split the track into two sections 2 Leave the pylon intact on the longer segment

at the 3rd dark blue tile

3 Lay the track pieces on top



### Restore mini-figs to mission models















Lt Blue @ high hips

**Start & End Position for Experts** 



© FLLTutorials.com, 2023

# Repair Augmented Reality mission model