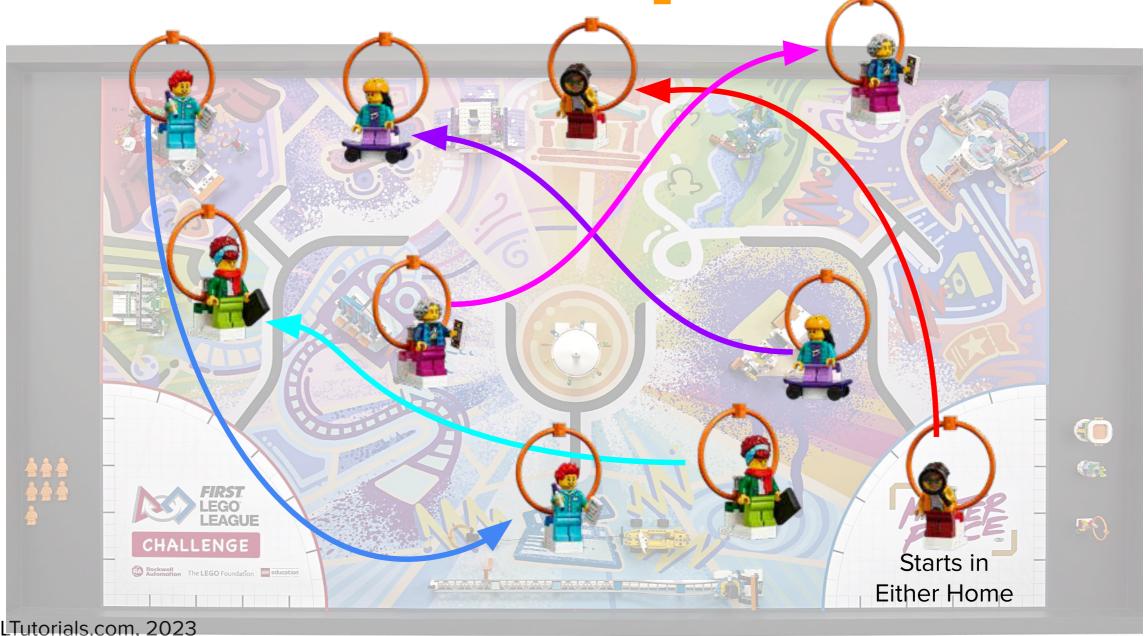

### Restore mini-figs to mission models

Lt Blue @ high hips

**Start & End Position for Experts** 

© FLLTutorials.com, 2023