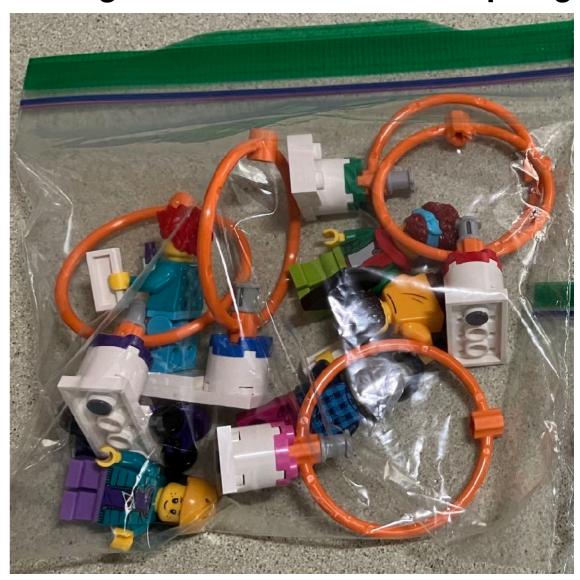

### Remove Loose Pieces

Put 6 Precision Tokens and 7 orange mini-figs in one snack size zip bag

Put mini-figs from mission models into another snack size zip bag

Put 5 Expert mission model mini-figs into a sandwich size zip bag.

< 9 colored mini-figs plus clear panel from Music Concert