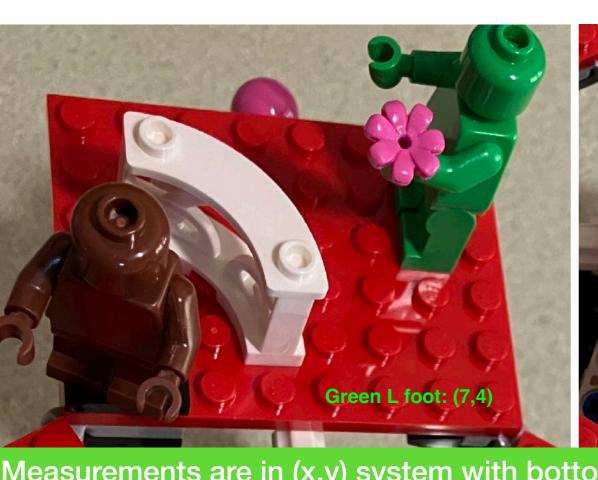

ze zip bag



Put 5 Expert mission model mini-figs into a sandwich size zip bag.



< 9 colored mini-figs plus clear panel from Music Concert

#### **Music Concert mission model**



## Immersive Experience mission model







Actuator from Rolling Camera mission model



#### **Virtual Reality Artist mission model**



#### **Augmented Reality mission model**



#### **Sound Mixer mission model**



**Light Show Tower mission model** 

Carefully slide into place; grey pole up.



#### **Theater Scene Change model**



**Zip Bags of Loose Pieces** 



# Movie Set (Boat)









# Rolling Camera (track)





Split the track into two sections 2 Leave the pylon intact on the longer segment

at the 3rd dark blue tile

3 Lay the track pieces on top



### Restore mini-figs to mission models















Lt Blue @ high hips

**Start & End Position for Experts** 



© FLLTutorials.com, 2023

# Repair Augmented Reality mission model