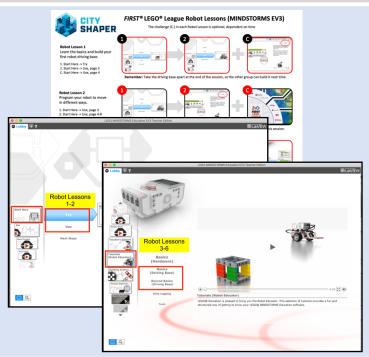

## **CITY SHAPER ROBOT LESSONS 1-7**

- Download and install the <u>LEGO Education</u> EV3 Software
- 2) From the Lobby, go down to "Building Instructions"
- 3) Build "Driving Base" and "Medium Motor"

- Download the "<u>Crane Mission</u> <u>Lesson</u>" (aka Overview) as it shows you how to find all the other lessons
- 2) Robot Lessons 1-2 are in the "Start Here: Try" and "Start Here: Use" section from the Lobby
- 3) Robot Lessons 3-6 are in the Basics and Beyond Basics sections of "Tutorials: Robot Educator"